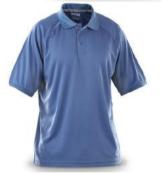

# **POLO SHIRTS**

- » 100% cotton knit or polyester/cotton blend
- » Fade, shrink and wrinkle-resistant, as well as soil and stain-resistant
- » Printing or embroidery are available
- » Anti-Moisture
- » Any Color available
- » Extended length for tucking in