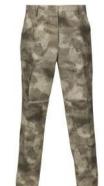

# **Battle Dress Uniform (BDU) PANT**

- » Durable, breathable Cotton, TC, CVC fabric
- » Reinforced knees and seat for extra care in high-wear areas
- » 2 front slash, 2 rear and 2 cargo pockets with button flaps keep mission essentials handy
- » Side waist adjusters for a more personalized fit
- » Mission-ready 3-color desert Camouflage

#### Note:

We could make any color for the BDU, including all kind of camouflage: woodland, desert, digital, multi terrain, Tiger stripe, DPM, Splinter, etc.

BDU fabrics reach European standards and pass tests of colorfastness, tensile strength, breaking strength, shrinkage.

Following functions are available for BDU:

- 1. Flame retardant
- 2. Fire proof
- 3. Anti-infrared