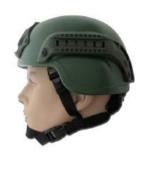

# **Protective Level:**

NIJ Standard – 0101.06 & NIJ 0106.01 Level IIIA and below

# Features:

Helmet shell adopts the advanced spraying process with whole sealing, which avoids the bonding gap affected by temperature and humidity, protects the helmet shell from flaking in collisions. It shows the advantages of waterproof, heat & fire and various chemical corrosion resistant, resistance to the infrared detection, etc. Light weight, superb ballistic performance and enhanced characteristics.