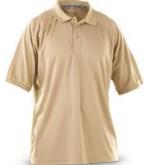

# **POLO SHIRTS**

- » 100% cotton knit or polyester/cotton blend
- » Fade, shrink and wrinkle-resistant, as well as soil and stain-resistant
- » Printing or embroidery are available
- » Anti-Moisture
- » Any Color available
- » Extended length for tucking in