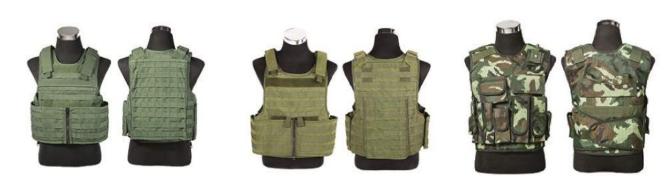

# Tactical vest, plate carrier, universal vest, ready for every tactical situation:

- » Durable fabrics: polyester, nylon, cordura are all available for every design
- » Best quality accessories: Velcro, MOLLE webbing, Buckle to ensure the using life of the vests
- » All colors and designs are available if you could provide sample.