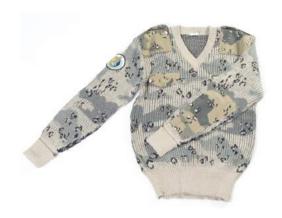

#### **SWEATER**

- » The sweater are mostly made of wool or acrylic or polyester blend
- » Weight according to the conditions of using
- » Any plain color or camouflage color is available
- » Padding in shoulder and elbows to increase life of using
- » Embroidery or stitching of logos