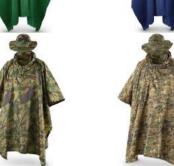

# **RAINWEAR**

- » Rain coat, rain suit and poncho are all available by DEEKON
- » PVC or PU Coating to insure best waterproof performance
- » Colorfastness of washing is assured