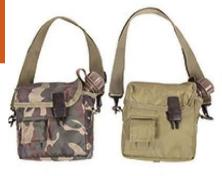

PB016



PB017



PB018







PB079

PB077

PB078

PB080









# **HYDRATION CARRIER**





#### PV001

# Tactical vest, plate carrier, universal vest, ready for every tactical situation:

- » Durable fabrics: polyester, nylon, cordura are all available for every design
- » Best quality accessories: Velcro, MOLLE webbing, Buckle to ensure the using life of the vests
- » All colors and designs are available if you could provide sample.



PV002 PV003 PV004





PV008 PV009 PV010









PV019 PV020 PV021



PV022 PV023



PV024 PV025 PV026



PV027 PV028 PV029



PV030 PV031 PV032



PV033 PV034



PV035 PV036 PV037



PV038 PV039



PV040 PV041 PV042







































































































































































Camouflage netting

Ghillie Suit

# **■ SHOES & BOOTS**





Footwear



PS044





PS040

PS040

# **Protective Level:**

NIJ Standard – 0101.06 & NIJ 0106.01 Level IIIA and below















# Features:

Helmet shell adopts the advanced spraying process with whole sealing, which avoids the bonding gap affected by temperature and humidity, protects the helmet shell from flaking in collisions. It shows the advantages of waterproof, heat & fire and various chemical corrosion resistant, resistance to the infrared detection, etc. Light weight, superb ballistic performance and enhanced characteristics.











# **BULLETPROOF VEST**



**DEEKON** Group provides a vast range of body armor which is designed to provide effective protection in high-risk situat