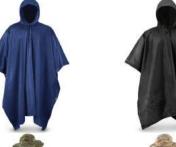

# **RAINWEAR**

- » Rain coat, rain suit and poncho are all available by DEEKON
- » PVC or PU Coating to insure best waterproof performance
- » Colorfastness of washing is assured