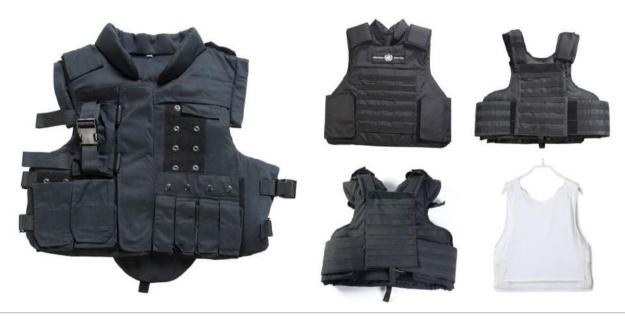

# **BULLETPROOF VEST**

**DEEKON** Group provides a vast range of body armor which is designed to provide effective protection in high-risk situations. Our products are all NIJ tested to meet and exceed satisfaction standards. We take no chances when it comes to saving lives.

**DEEKON** offers a number of different protection levels, and configurations meeting customers price and weight targets. The bulletproof vests are available with stab and spike protection.

Ballistic Soft Armor Protection: NIJ IIIA Additional Protection Plates: NIJ Level III+

Out shell:

Material: Polyester, Nylon, Cordura Color: Black, Desert, Camouflage

Soft panel:

Material: UHWMPE, Dyneema, DuPont Kevlar

Aluminum + PE or Silicon Carbide + PE or PE or Kevlar or Steel Protective Level: NIJ III, NIJ IV(ICW and SA)