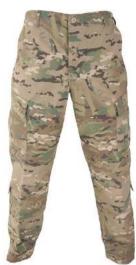

# **Army Combat Uniform (ACU)**

Use in a variety of environments, seasons, elevations, and light conditions.

» N/C, T/C, CVC ripstop fabric is fade, shrink and wrinkle resistant.

Fatigue 1 & 2