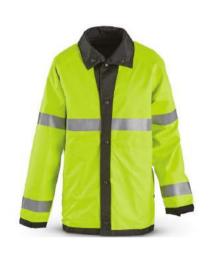

# **RAINWEAR**

- » Rain coat, rain suit and poncho are all available by DEEKON
- » PVC or PU Coating to insure best waterproof performance
- » Colorfastness of washing is assured