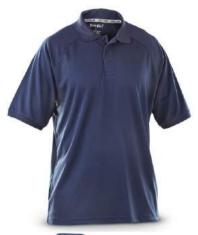

# **POLO SHIRTS**

- » 100% cotton knit or polyester/cotton blend
- » Fade, shrink and wrinkle-resistant, as well as soil and stain-resistant
- » Printing or embroidery are available
- » Anti-Moisture
- » Any Color available
- » Extended length for tucking in