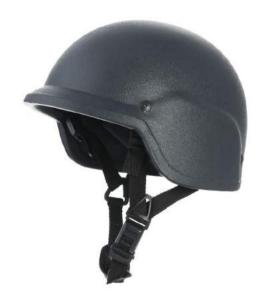

# **Protective Level:**

NIJ Standard – 0101.06 & NIJ 0106.01 Level IIIA and below

# Features:

Helmet shell adopts the advanced spraying process with whole sealing, which avoids the bonding gap affected by temperature and humidity, protects the helmet shell from flaking in collisions. It shows the advantages of waterproof, heat & fire and various chemical corrosion resistant, resistance to the infrared detection, etc. Light weight, superb ballistic performance and enhanced characteristics.