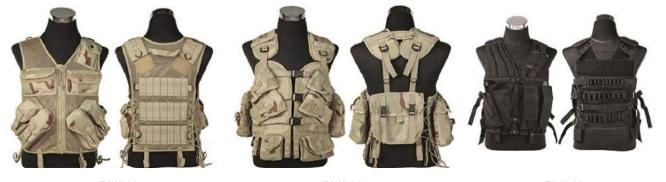

# Tactical vest, plate carrier, universal vest, ready for every tactical situation:

- » Durable fabrics: polyester, nylon, cordura are all available for every design
- » Best quality accessories: Velcro, MOLLE webbing, Buckle to ensure the using life of the vests
- » All colors and designs are available if you could provide sample.

PV002 PV003 PV004

PV008 PV009 PV010

PV019 PV020 PV021

PV022 PV023

PV024 PV025 PV026

PV027 PV028 PV029

PV030 PV031 PV032

PV033 PV034