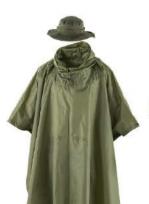

# **RAINWEAR**

- » Rain coat, rain suit and poncho are all available by DEEKON
- » PVC or PU Coating to insure best waterproof performance
- » Colorfastness of washing is assured