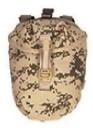

PB001

PB002

PB003

PB004



PB005



PB006



PB007





PB008



PB009



PB010





PB011



PB012



PB013



PB014



PB015



PB016



PB017



PB018







PB079

PB077

PB078

PB080









# **HYDRATION CARRIER**





#### PV001

# Tactical vest, plate carrier, universal vest, ready for every tactical situation:

- » Durable fabrics: polyester, nylon, cordura are all available for every design
- » Best quality accessories: Velcro, MOLLE webbing, Buckle to ensure the using life of the vests
- » All colors and designs are available if you could provide sample.



PV002 PV003 PV004





PV008 PV009 PV010









PV019 PV020 PV021



PV022 PV023



PV024 PV025 PV026



PV027 PV028 PV029



PV030 PV031 PV032



PV033 PV034



PV035 PV036 PV037



PV038 PV039



PV040 PV041 PV042







































































































































































Camouflage netting

Ghillie Suit

# **■ SHOES & BOOTS**





Footwear



PS044





PS040

PS040

# **Protective Level:**

NIJ Standard – 0101.06 & NIJ 0106.01 Level IIIA and below















# Features:

Helmet shell adopts the advanced spraying process with whole sealing, which avoids the bonding gap affected by temperature and humidity, protects the helmet shell from flaking in collisions. It shows the advantages of waterproof, heat & fire and various chemical corrosion resistant, resistance to the infrared detection, etc. Light weight, superb ballistic performance and enhanced characteristics.











# **BULLETPROOF