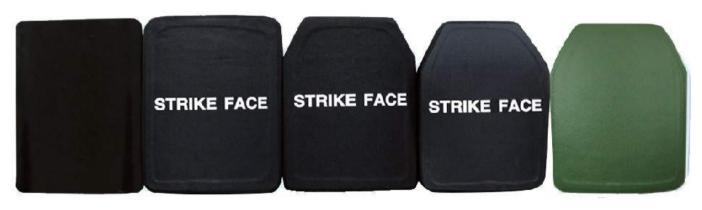

Out shell:

Material: Polyester, Nylon, Cordura Color: Black, Desert, Camouflage

Soft panel:

Material: UHWMPE, Dyneema, DuPont Kevlar

Aluminum + PE or Silicon Carbide + PE or PE or Kevlar or Steel Protective Level: NIJ III, NIJ IV(ICW and SA)