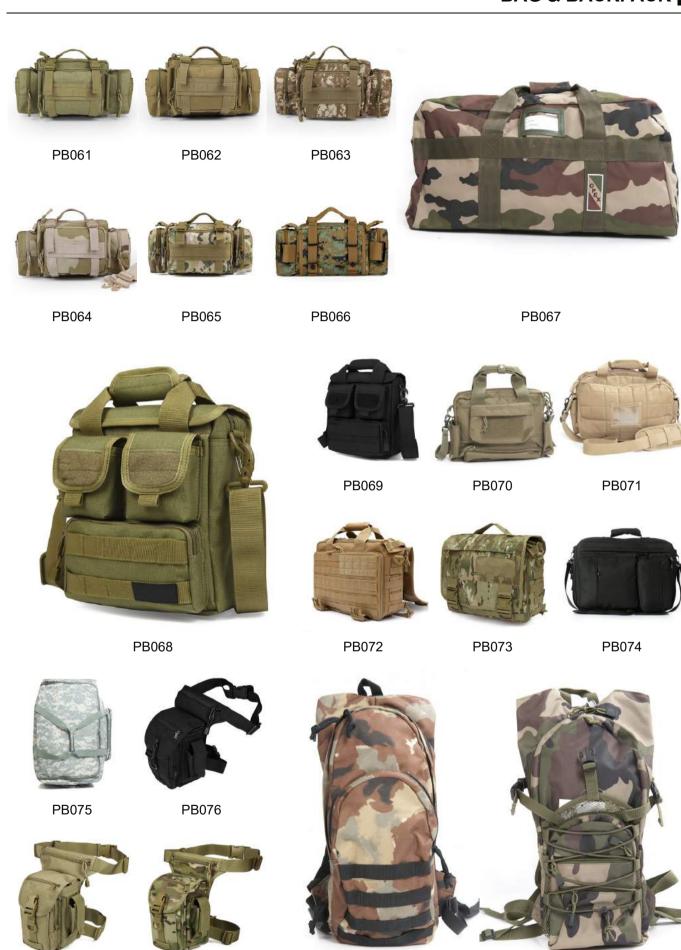

# 10 Tactical Equipment

- 10 BAG & BACKPACK
- 16 TACTICAL VEST
- 20 POUCH
- 23 BELT/PADS/SHOVELS/GHILLIE SUIT/CAMOUFLAGE NETTING