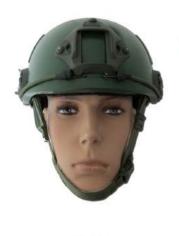

# **Protective Level:**

NIJ Standard – 0101.06 & NIJ 0106.01 Level IIIA and below

# Features:

Helmet shell adopts the advanced spraying process with whole sealing, which avoids the bonding gap affected by temperature and humidity, protects the helmet shell from flaking in collisions. It shows the advantages of waterproof, heat & fire and various chemical corrosion resistant, resistance to the infrared detection, etc. Light weight, superb ballistic performance and enhanced characteristics.