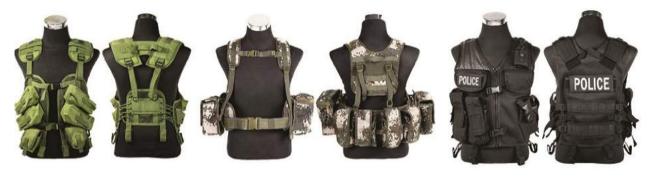

# Tactical vest, plate carrier, universal vest, ready for every tactical situation:

- » Durable fabrics: polyester, nylon, cordura are all available for every design
- » Best quality accessories: Velcro, MOLLE webbing, Buckle to ensure the using life of the vests
- » All colors and designs are available if you could provide sample.