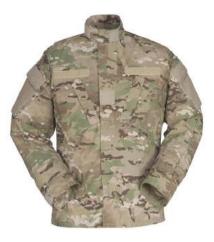

# **Army Combat Uniform (ACU)**

Use in a variety of environments, seasons, elevations, and light conditions.

» N/C, T/C, CVC ripstop fabric is fade, shrink and wrinkle resistant.

Fatigue 1 & 2