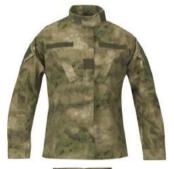

# **Army Combat Uniform (ACU)**

Use in a variety of environments, seasons, elevations, and light conditions.

» N/C, T/C, CVC ripstop fabric is fade, shrink and wrinkle resistant.

Fatigue 1 & 2

# Note:

We could make any color for the ACU, including all kind of camouflage: woodland, desert, digital, multi terrain, Tiger stripe, DPM, Splinter, etc.

ACU fabrics reach European standards and pass tests of colorfastness, tensile strength, breaking strength, shrinkage.

Following functions are available for BDU:

- 1.Flame retardant
- 2.Fire proof
- 3.Anti-infrared