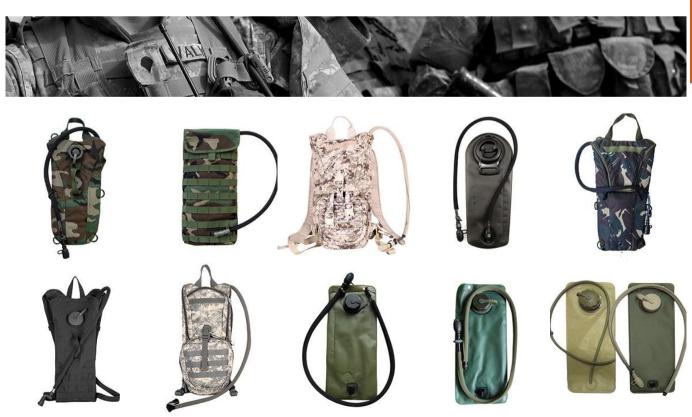

y plain color or camouflage color is available
- » Padding in shoulder and elbows to increase life of using
- » Embroidery or stitching of logos

















# **RAINWEAR**

- » Rain coat, rain suit and poncho are all available by DEEKON
- » PVC or PU Coating to insure best waterproof performance
- » Colorfastness of washing is assured















# Professional tactical equipment manufacturer

- Long term experience in producing military, police and outdoor tactical equipment
- Professional R&D team to innovate better products
- OEM Service is available







PB001

PB002

PB003

PB004



PB005



PB006



PB007





PB008



PB009



PB010





PB011



PB012



PB013



PB014



PB015



PB016



PB017



PB018







PB079

PB077

PB078

PB080









# **HYDRATION CARRIER**





#### PV001

# Tactical vest, plate carrier, universal vest, ready for every tactical situation:

- » Durable fabrics: polyester, nylon, cordura are all available for every design
- » Best quality accessories: Velcro, MOLLE webbing, Buckle to ensure the using life of the vests
- » All colors and designs are available if you could provide sample.



PV002 PV003 PV004





PV008 PV009 PV010









PV019 PV020 PV021



PV022 PV023



PV024 PV025 PV026



PV027 PV028 PV029



PV030 PV031 PV032



PV033 PV034



PV035 PV036 PV037



PV038 PV039



PV040 PV041 PV042







































































































































































Camouflage netting

Ghillie Suit

# **■ SHOES & BOOTS**