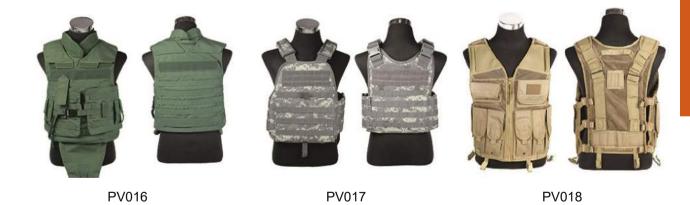

# Tactical vest, plate carrier, universal vest, ready for every tactical situation:

- » Durable fabrics: polyester, nylon, cordura are all available for every design
- » Best quality accessories: Velcro, MOLLE webbing, Buckle to ensure the using life of the vests
- » All colors and designs are available if you could provide sample.