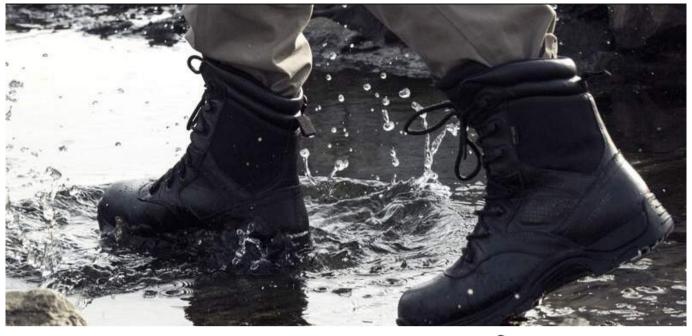

**





#### PV001

# Tactical vest, plate carrier, universal vest, ready for every tactical situation:

- » Durable fabrics: polyester, nylon, cordura are all available for every design
- » Best quality accessories: Velcro, MOLLE webbing, Buckle to ensure the using life of the vests
- » All colors and designs are available if you could provide sample.



PV002 PV003 PV004





PV008 PV009 PV010









PV019 PV020 PV021



PV022 PV023



PV024 PV025 PV026



PV027 PV028 PV029



PV030 PV031 PV032



PV033 PV034



PV035 PV036 PV037



PV038 PV039



PV040 PV041 PV042







































































































































































Camouflage netting

Ghillie Suit

# **■ SHOES & BOOTS**





Footwear



PS044





PS040

PS040

# **Protective Level:**

NIJ Standard – 0101.06 & NIJ 0106.01 Level IIIA and below















# Features:

Helmet shell adopts the advanced spraying process with whole sealing, which avoids the bonding gap affected by temperature and humidity, protects the helmet shell from flaking in collisions. It shows the advantages of waterproof, heat & fire and various chemical corrosion resistant, resistance to the infrared detection, etc. Light weight, superb ballistic performance and enhanced characteristics.











# **BULLETPROOF VEST**



**DEEKON** Group provides a vast range of body armor which is designed to provide effective protection in high-risk situations. Our products are all NIJ tested to meet and exceed satisfaction standards. We take