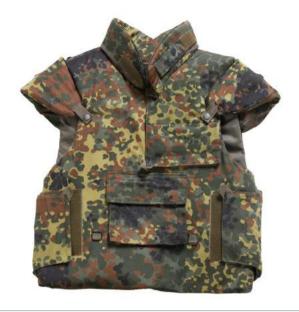

# **BULLETPROOF VEST**

**DEEKON** Group provides a vast range of body armor which is designed to provide effective protection in high-risk situations. Our products are all NIJ tested to meet and exceed satisfaction standards. We take no chances when it comes to saving lives.

**DEEKON** offers a number of different protection levels, and configurations meeting customers price and weight targets. The bulletproof vests are available with stab and spike protection.

Ballistic Soft Armor Protection: NIJ IIIA Additional Protection Plates: NIJ Level III+

Out shell:

Material: Polyester, Nylon, Cordura Color: Black, Desert, Camouflage

Soft panel:

Material: UHWMPE, Dyneema, DuPont Kevlar

Aluminum + PE or Silicon Carbide + PE or PE or Kevlar or Steel Protective Level: NIJ III, NIJ IV(ICW and SA)