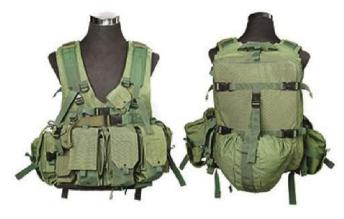

#### PV001

# Tactical vest, plate carrier, universal vest, ready for every tactical situation:

- » Durable fabrics: polyester, nylon, cordura are all available for every design
- » Best quality accessories: Velcro, MOLLE webbing, Buckle to ensure the using life of the vests
- » All colors and designs are available if you could provide sample.