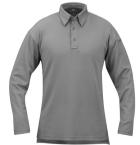

# **POLO SHIRTS**

- » 100% cotton knit or polyester/cotton blend
- » Fade, shrink and wrinkle-resistant, as well as soil and stain-resistant
- » Printing or embroidery are available
- » Anti-Moisture
- » Any Color available
- » Extended length for tucking in