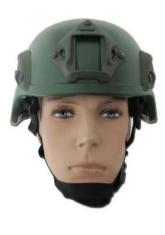

# **Protective Level:**

NIJ Standard – 0101.06 & NIJ 0106.01 Level IIIA and below

# Features:

Helmet shell adopts the advanced spraying process with whole sealing, which avoids the bonding gap affected by temperature and humidity, protects the helmet shell from flaking in collisions. It shows the advantages of waterproof, heat & fire and various chemical corrosion resistant, resistance to the infrared detection, etc. Light weight, superb ballistic performance and enhanced characteristics.