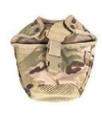

PB018







PB079

PB077

PB078

PB080









# **HYDRATION CARRIER**





#### PV001

# Tactical vest, plate carrier, universal vest, ready for every tactical situation:

- » Durable fabrics: polyester, nylon, cordura are all available for every design
- » Best quality accessories: Velcro, MOLLE webbing, Buckle to ensure the using life of the vests
- » All colors and designs are available if you could provide sample.



PV002 PV003 PV004





PV008 PV009 PV010









PV019 PV020 PV021



PV022 PV023



PV024 PV025 PV026



PV027 PV028 PV029



PV030 PV031 PV032



PV033 PV034



PV035 PV036 PV037



PV038 PV039



PV040 PV041 PV042







































































































































































Camouflage netting

Ghillie Suit

# **■ SHOES & BOOTS**





Footwear



PS044





PS040

PS040

# **Protective Level:**

NIJ Standard – 0101.06 & NIJ 0106.01 Level IIIA and below















# Features:

Helmet shell adopts the advanced spraying process with whole sealing, which avoids the bonding gap affected by temperature and humidity, protects the helmet shell from flaking in collisions. It shows the advantages of waterproof, heat & fire and various chemical corrosion resistant, resistance to the infrared detection, etc. Light weight, superb ballistic performance and enhanced characteristics.











# **BULLETPROOF VEST**



**DEEKON** Group provides a vast range of body armor which is designed to provide effective protection in high-risk situations. Our produc