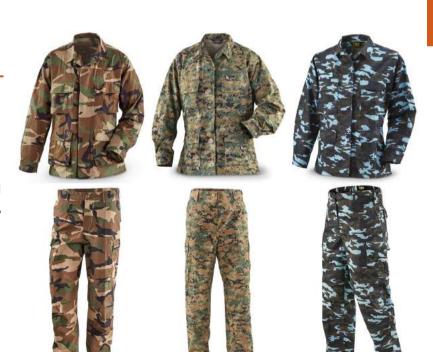

#### Note:

We could make any color for the BDU, including all kind of camouflage: woodland, desert, digital, multi terrain, Tiger stripe, DPM, Splinter, etc.

BDU fabrics reach European standards and pass tests of colorfastness, tensile strength, breaking strength, shrinkage.

# Note:

We could make any color for the ACU, including all kind of camouflage: woodland, desert, digital, multi terrain, Tiger stripe, DPM, Splinter, etc.

ACU fabrics reach European standards and pass tests of colorfastness, tensile strength, breaking strength, shrinkage.