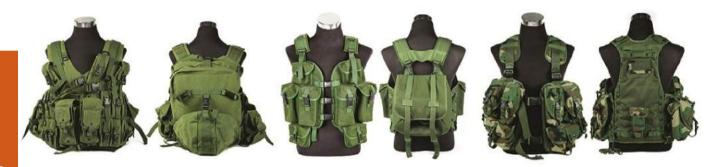

# Tactical vest, plate carrier, universal vest, ready for every tactical situation:

- » Durable fabrics: polyester, nylon, cordura are all available for every design
- » Best quality accessories: Velcro, MOLLE webbing, Buckle to ensure the using life of the vests
- » All colors and designs are available if you could provide sample.

PV002 PV003 PV004

PV008 PV009 PV010

PV019 PV020 PV021

PV022 PV023

PV024 PV025 PV026

PV027 PV028 PV029

PV030 PV031 PV032

PV033 PV034