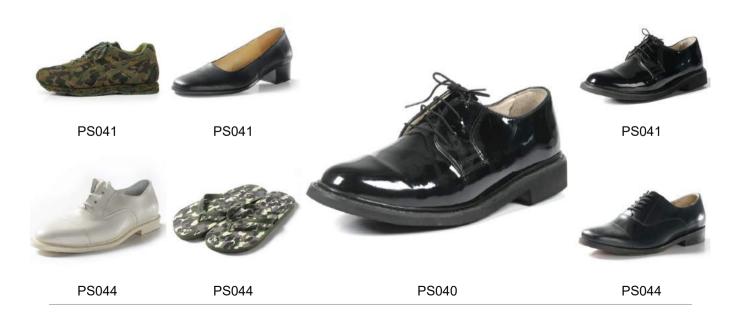

tical vest, plate carrier, universal vest, ready for every tactical situation:

- » Durable fabrics: polyester, nylon, cordura are all available for every design
- » Best quality accessories: Velcro, MOLLE webbing, Buckle to ensure the using life of the vests
- » All colors and designs are available if you could provide sample.



PV002 PV003 PV004





PV008 PV009 PV010









PV019 PV020 PV021



PV022 PV023



PV024 PV025 PV026



PV027 PV028 PV029



PV030 PV031 PV032



PV033 PV034



PV035 PV036 PV037



PV038 PV039



PV040 PV041 PV042







































































































































































Camouflage netting

Ghillie Suit

# **■ SHOES & BOOTS**





Footwear



PS044





PS040

PS040

# **Protective Level:**

NIJ Standard – 0101.06 & NIJ 0106.01 Level IIIA and below















# Features:

Helmet shell adopts the advanced spraying process with whole sealing, which avoids the bonding gap affected by temperature and humidity, protects the helmet shell from flaking in collisions. It shows the advantages of waterproof, heat & fire and various chemical corrosion resistant, resistance to the infrared detection, etc. Light weight, superb ballistic performance and enhanced characteristics.











# **BULLETPROOF VEST**



**DEEKON** Group provides a vast range of body armor which is designed to provide effective protection in high-risk situations. Our products are all NIJ tested to meet and exceed satisfaction standards. We take no chances when it comes