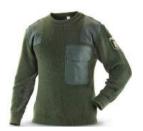

#### **SWEATER**

- » The sweater are mostly made of wool or acrylic or polyester blend
- » Weight according to the conditions of using
- » Any plain color or camouflage color is available
- » Padding in shoulder and elbows to increase life of using
- » Embroidery or stitching of logos