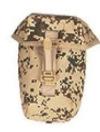

001

PB002

PB003

PB004



PB005



PB006



PB007





PB008



PB009



PB010





PB011



PB012



PB013



PB014



PB015



PB016



PB017



PB018







PB079

PB077

PB078

PB080









# **HYDRATION CARRIER**





#### PV001

# Tactical vest, plate carrier, universal vest, ready for every tactical situation:

- » Durable fabrics: polyester, nylon, cordura are all available for every design
- » Best quality accessories: Velcro, MOLLE webbing, Buckle to ensure the using life of the vests
- » All colors and designs are available if you could provide sample.



PV002 PV003 PV004





PV008 PV009 PV010









PV019 PV020 PV021



PV022 PV023



PV024 PV025 PV026



PV027 PV028 PV029



PV030 PV031 PV032



PV033 PV034



PV035 PV036 PV037



PV038 PV039



PV040 PV041 PV042







































































































































































Camouflage netting

Ghillie Suit

# **■ SHOES & BOOTS**





Footwear



PS044





PS040

PS040

# **Protective Level:**

NIJ Standard – 0101.06 & NIJ 0106.01 Level IIIA and below















# Features:

Helmet shell adopts the advanced spraying process with whole sealing, which avoids the bonding gap affected by temperature and humidity, protects the helmet shell from flaking in collisions. It shows the advantages of waterproof, heat & fire and various chemical corrosion resistant, resistance to the infrared detection, etc. Light weight, superb ballistic performance and enhanced characteristics.











# **BULLETPROOF VE