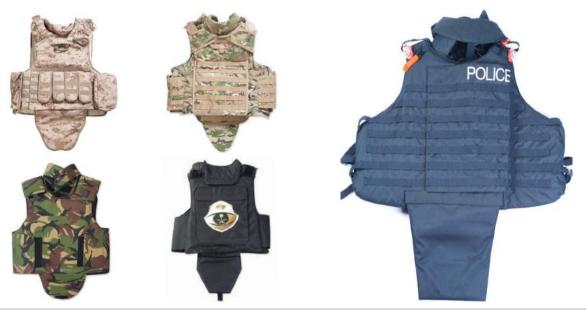

# **BULLETPROOF VEST**

**DEEKON** Group provides a vast range of body armor which is designed to provide effective protection in high-risk situations. Our products are all NIJ tested to meet and exceed satisfaction standards. We take no chances when it comes to saving lives.

**DEEKON** offers a number of different protection levels, and configurations meeting customers price and weight targets. The bulletproof vests are available with stab and spike protection.

Ballistic Soft Armor Protection: NIJ IIIA Additional Protection Plates: NIJ Level III+

Out shell:

Material: Polyester, Nylon, Cordura Color: Black, Desert, Camouflage

Soft panel:

Material: UHWMPE, Dyneema, DuPont Kevlar

Aluminum + PE or Silicon Carbide + PE or PE or Kevlar or Steel Protective Level: NIJ III, NIJ IV(ICW and SA)