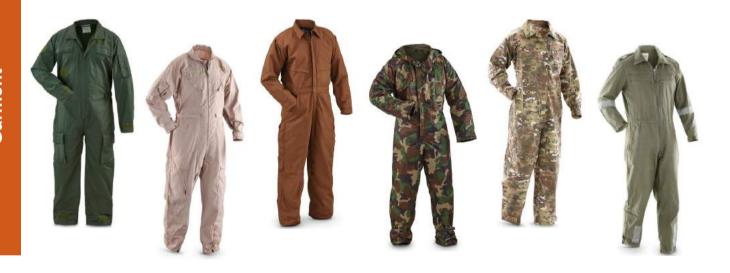

ight" ribbon keychain.
- » The flight jacket has a durable metal zipper with customized branding and logo.



# **PARKA**

Excellent weatherproof performance, including waterproof, windproof. Customized design with most durable materials and best workmanship.



### **NOMEX COVERALL FLIGHT SUIT**

Nomex flight suit is built to military specification. The Propper International NOMEX Flight Suit is constructed of 92% Meta Aramid, 5% Para Aramid and 3% conductive fiber fabrics, which makes this garment flame-resistant.

- » Sewn to Military Specification
- » Flame-Resistant Material
- » Two-Way Zipper with Pull
- » Six Primary Pockets
- » Adjustable Waist Belt with Velcro Fastener
- » Knife Pocket on Left Inseam
- » Pen/Pencil Pocket on Left Sleeve
- » Gusseted Back

# **MILITARY COVERALL**



# FLAME RETARDANT UNIFORMS FOR OIL WORKER



#### **T-SHIRTS**

- » 100% Cotton or CVC
- » Combed yarn, semi-combed yarn or carded yarn
- » High level colorfastness to light and perspiration
- » Rolled necks and sleeves
- » Anti-Moisture
- » Any color available
- » Embroidery available





# **POLO SHIRTS**

- » 100% cotton knit or polyester/cotton blend
- » Fade, shrink and wrinkle-resistant, as well as soil and stain-resistant
- » Printing or embroidery are available
- » Anti-Moisture
- » Any Color available
- » Extended length for tucking in





















#### **SUITS**

- » Professional Shirts and Suits manufacturer
- » Easy care and quick dry for shirts
- » More than 100 kinds of fabrics for choice
- » Different designs are available
- » Tailor service available



# **ARMY