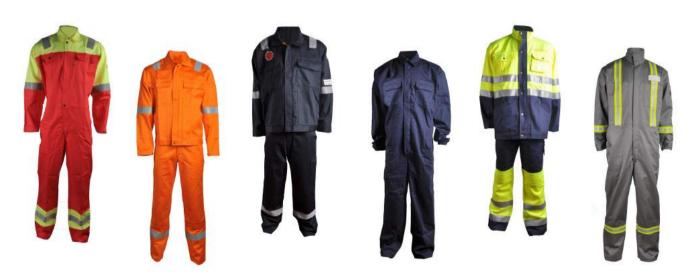

has a durable metal zipper with customized branding and logo.



# **PARKA**

Excellent weatherproof performance, including waterproof, windproof. Customized design with most durable materials and best workmanship.



### **NOMEX COVERALL FLIGHT SUIT**

Nomex flight suit is built to military specification. The Propper International NOMEX Flight Suit is constructed of 92% Meta Aramid, 5% Para Aramid and 3% conductive fiber fabrics, which makes this garment flame-resistant.

- » Sewn to Military Specification
- » Flame-Resistant Material
- » Two-Way Zipper with Pull
- » Six Primary Pockets
- » Adjustable Waist Belt with Velcro Fastener
- » Knife Pocket on Left Inseam
- » Pen/Pencil Pocket on Left Sleeve
- » Gusseted Back

# **MILITARY COVERALL**



# FLAME RETARDANT UNIFORMS FOR OIL WORKER



#### **T-SHIRTS**

- » 100% Cotton or CVC
- » Combed yarn, semi-combed yarn or carded yarn
- » High level colorfastness to light and perspiration
- » Rolled necks and sleeves
- » Anti-Moisture
- » Any color available
- » Embroidery available





# **POLO SHIRTS**

- » 100% cotton knit or polyester/cotton blend
- » Fade, shrink and wrinkle-resistant, as well as soil and stain-resistant
- » Printing or embroidery are available
- » Anti-Moisture
- » Any Color available
- » Extended length for tucking in





















#### **SUITS**

- » Professional Shirts and Suits manufacturer
- » Easy care and quick dry for shirts
- » More than 100 kinds of fabrics for choice
- » Different designs are available
- » Tailor service available



# **ARMY CEREMONIAL UNIFORM**



#### **SWEATER**

- »