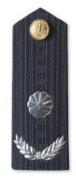

which is designed to provide effective protection in high-risk situations. Our products are all NIJ tested to meet and exceed satisfaction standards. We take no chances when it comes to saving lives.

**DEEKON** offers a number of different protection levels, and configurations meeting customers price and weight targets. The bulletproof vests are available with stab and spike protection.

Ballistic Soft Armor Protection: NIJ IIIA Additional Protection Plates: NIJ Level III+

Out shell:

Material: Polyester, Nylon, Cordura Color: Black, Desert, Camouflage

Soft panel:

Material: UHWMPE, Dyneema, DuPont Kevlar









Aluminum + PE or Silicon Carbide + PE or PE or Kevlar or Steel Protective Level: NIJ III, NIJ IV(ICW and SA)