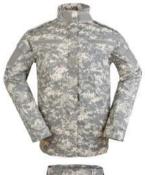

# **Army Combat Uniform (ACU)**

Use in a variety of environments, seasons, elevations, and light conditions.

» N/C, T/C, CVC ripstop fabric is fade, shrink and wrinkle resistant.

Fatigue 1 & 2

# Note:

We could make any color for the ACU, including all kind of camouflage: woodland, desert, digital, multi terrain, Tiger stripe, DPM, Splinter, etc.

ACU fabrics reach European standards and pass tests of colorfastness, tensile strength, breaking strength, shrinkage.

Following functions are available for BDU:

- 1.Flame retardant
- 2.Fire proof
- 3.Anti-infrared