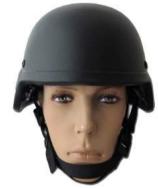

# **Protective Level:**

NIJ Standard – 0101.06 & NIJ 0106.01 Level IIIA and below

# Features:

Helmet shell adopts the advanced spraying process with whole sealing, which avoids the bonding gap affected by temperature and humidity, protects the helmet shell from flaking in collisions. It shows the advantages of waterproof, heat & fire and various chemical corrosion resistant, resistance to the infrared detection, etc. Light weight, superb ballistic performance and enhanced characteristics.