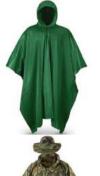

# **RAINWEAR**

- » Rain coat, rain suit and poncho are all available by DEEKON
- » PVC or PU Coating to insure best waterproof performance
- » Colorfastness of washing is assured