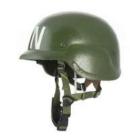

# **Protective Level:**

NIJ Standard – 0101.06 & NIJ 0106.01 Level IIIA and below

# Features:

Helmet shell adopts the advanced spraying process with whole sealing, which avoids the bonding gap affected by temperature and humidity, protects the helmet shell from flaking in collisions. It shows the advantages of waterproof, heat & fire and various chemical corrosion resistant, resistance to the infrared detection, etc. Light weight, superb ballistic performance and enhanced characteristics.