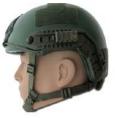

# **Protective Level:**

NIJ Standard – 0101.06 & NIJ 0106.01 Level IIIA and below

# Features:

Helmet shell adopts the advanced spraying process with whole sealing, which avoids the bonding gap affected by temperature and humidity, protects the helmet shell from flaking in collisions. It shows the advantages of waterproof, heat & fire and various chemical corrosion resistant, resistance to the infrared detection, etc. Light weight, superb ballistic performance and enhanced characteristics.