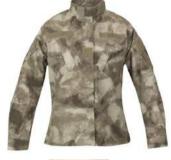

# **Battle Dress Uniform (BDU) SHIRT**

Fatigues worn by troops, but DEEKON emulates that toughness in a comfortable, everyday style!

- » Durable, breathable Cotton, TC, CVC fabric
- » Reinforced elbows and arms for long-term wear
- » Flap pockets store mission essentials
- » Mission-ready 3-color Desert Camouflage
- » Adjustable cuffs

#### Note:

We could make any color for the BDU, including all kind of camouflage: woodland, desert, digital, multi terrain, Tiger stripe, DPM, Splinter, etc.

BDU fabrics reach European standards and pass tests of colorfastness, tensile strength, breaking strength, shrinkage.

Following functions are available for BDU:

- 1. Flame retardant
- 2. Fire proof
- 3. Anti-infrared