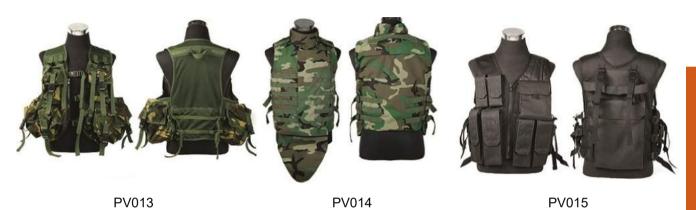

# Tactical vest, plate carrier, universal vest, ready for every tactical situation:

- » Durable fabrics: polyester, nylon, cordura are all available for every design
- » Best quality accessories: Velcro, MOLLE webbing, Buckle to ensure the using life of the vests
- » All colors and designs are available if you could provide sample.