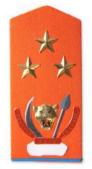

rmor which is designed to provide effective protection in high-risk situations. Our products are all NIJ tested to meet and exceed satisfaction standards. We take no chances when it comes to saving lives.

**DEEKON** offers a number of different protection levels, and configurations meeting customers price and weight targets. The bulletproof vests are available with stab and spike protection.

Ballistic Soft Armor Protection: NIJ IIIA Additional Protection Plates: NIJ Level III+

Out shell:

Material: Polyester, Nylon, Cordura Color: Black, Desert, Camouflage

Soft panel:

Material: UHWMPE, Dyneema, DuPont Kevlar









Aluminum + PE or Silicon Carbide + PE or PE or Kevlar or Steel Protective Level: NIJ III, NIJ IV(ICW and SA)