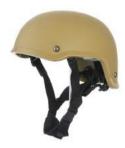

# **Protective Level:**

NIJ Standard – 0101.06 & NIJ 0106.01 Level IIIA and below

# Features:

Helmet shell adopts the advanced spraying process with whole sealing, which avoids the bonding gap affected by temperature and humidity, protects the helmet shell from flaking in collisions. It shows the advantages of waterproof, heat & fire and various chemical corrosion resistant, resistance to the infrared detection, etc. Light weight, superb ballistic performance and enhanced characteristics.