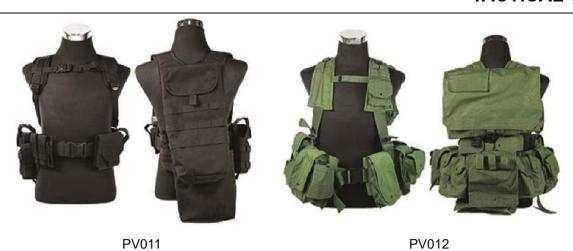

# Tactical vest, plate carrier, universal vest, ready for every tactical situation:

- » Durable fabrics: polyester, nylon, cordura are all available for every design
- » Best quality accessories: Velcro, MOLLE webbing, Buckle to ensure the using life of the vests
- » All colors and designs are available if you could provide sample.