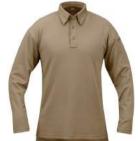

# **POLO SHIRTS**

- » 100% cotton knit or polyester/cotton blend
- » Fade, shrink and wrinkle-resistant, as well as soil and stain-resistant
- » Printing or embroidery are available
- » Anti-Moisture
- » Any Color available
- » Extended length for tucking in