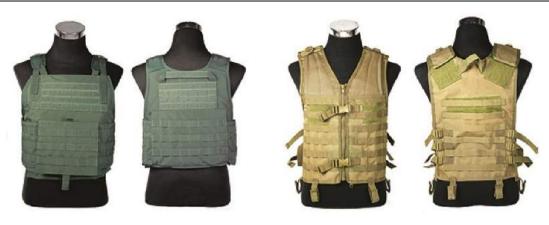

# Tactical vest, plate carrier, universal vest, ready for every tactical situation:

- » Durable fabrics: polyester, nylon, cordura are all available for every design
- » Best quality accessories: Velcro, MOLLE webbing, Buckle to ensure the using life of the vests
- » All colors and designs are available if you could provide sample.