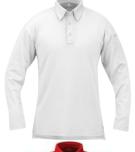

# **POLO SHIRTS**

- » 100% cotton knit or polyester/cotton blend
- » Fade, shrink and wrinkle-resistant, as well as soil and stain-resistant
- » Printing or embroidery are available
- » Anti-Moisture
- » Any Color available
- » Extended length for tucking in