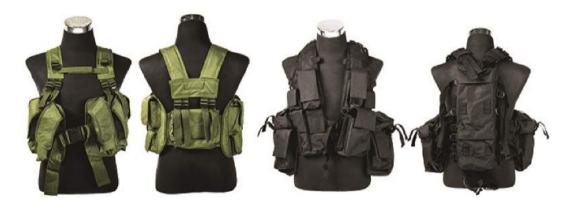

# Tactical vest, plate carrier, universal vest, ready for every tactical situation:

- » Durable fabrics: polyester, nylon, cordura are all available for every design
- » Best quality accessories: Velcro, MOLLE webbing, Buckle to ensure the using life of the vests
- » All colors and designs are available if you could provide sample.