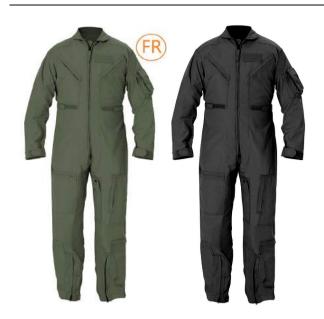

### **NOMEX COVERALL FLIGHT SUIT**

Nomex flight suit is built to military specification. The Propper International NOMEX Flight Suit is constructed of 92% Meta Aramid, 5% Para Aramid and 3% conductive fiber fabrics, which makes this garment flame-resistant.

- » Sewn to Military Specification
- » Flame-Resistant Material
- » Two-Way Zipper with Pull
- » Six Primary Pockets
- » Adjustable Waist Belt with Velcro Fastener
- » Knife Pocket on Left Inseam
- » Pen/Pencil Pocket on Left Sleeve
- » Gusseted Back