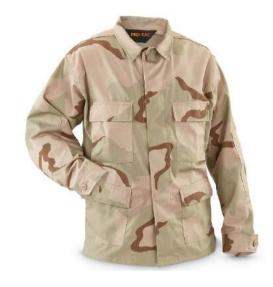

# **Battle Dress Uniform (BDU) SHIRT**

Fatigues worn by troops, but DEEKON emulates that toughness in a comfortable, everyday style!

- » Durable, breathable Cotton, TC, CVC fabric
- » Reinforced elbows and arms for long-term wear
- » Flap pockets store mission essentials
- » Mission-ready 3-color Desert Camouflage
- » Adjustable cuffs