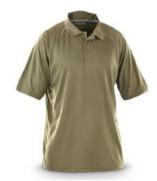

# **POLO SHIRTS**

- » 100% cotton knit or polyester/cotton blend
- » Fade, shrink and wrinkle-resistant, as well as soil and stain-resistant
- » Printing or embroidery are available
- » Anti-Moisture
- » Any Color available
- » Extended length for tucking in