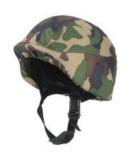

# **Protective Level:**

NIJ Standard – 0101.06 & NIJ 0106.01 Level IIIA and below

# Features:

Helmet shell adopts the advanced spraying process with whole sealing, which avoids the bonding gap affected by temperature and humidity, protects the helmet shell from flaking in collisions. It shows the advantages of waterproof, heat & fire and various chemical corrosion resistant, resistance to the infrared detection, etc. Light weight, superb ballistic performance and enhanced characteristics.