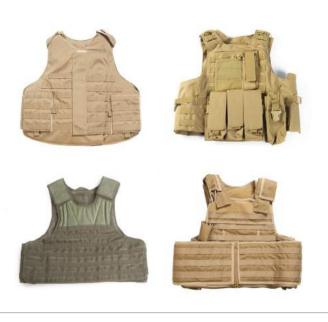

# Tactical vest, plate carrier, universal vest, ready for every tactical situation:

- » Durable fabrics: polyester, nylon, cordura are all available for every design
- » Best quality accessories: Velcro, MOLLE webbing, Buckle to ensure the using life of the vests
- » All colors and designs are available if you could provide sample.

PV002 PV003 PV004

PV008 PV009 PV010

PV019 PV020 PV021

PV022 PV023

PV024 PV025 PV026

PV027 PV028 PV029

PV030 PV031 PV032

PV033 PV034