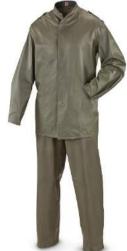

# **RAINWEAR**

- » Rain coat, rain suit and poncho are all available by DEEKON
- » PVC or PU Coating to insure best waterproof performance
- » Colorfastness of washing is assured