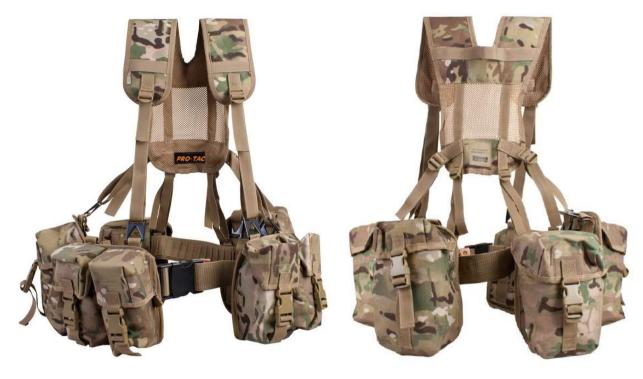

# 10 Tactical Equipment

- 10 BAG & BACKPACK
- 16 TACTICAL VEST
- 20 POUCH
- 23 BELT/PADS/SHOVELS/GHILLIE SUIT/CAMOUFLAGE NETTING