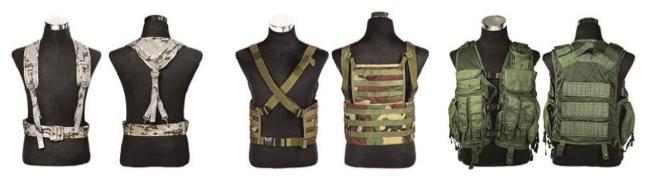

# Tactical vest, plate carrier, universal vest, ready for every tactical situation:

- » Durable fabrics: polyester, nylon, cordura are all available for every design
- » Best quality accessories: Velcro, MOLLE webbing, Buckle to ensure the using life of the vests
- » All colors and designs are available if you could provide sample.