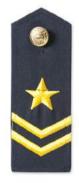

hich is designed to provide effective protection in high-risk situations. Our products are all NIJ tested to meet and exceed satisfaction standards. We take no chances when it comes to saving lives.

**DEEKON** offers a number of different protection levels, and configurations meeting customers price and weight targets. The bulletproof vests are available with stab and spike protection.

Ballistic Soft Armor Protection: NIJ IIIA Additional Protection Plates: NIJ Level III+

Out shell:

Material: Polyester, Nylon, Cordura Color: Black, Desert, Camouflage

Soft panel:

Material: UHWMPE, Dyneema, DuPont Kevlar









Aluminum + PE or Silicon Carbide + PE or PE or Kevlar or Steel Protective Level: NIJ III, NIJ IV(ICW and SA)