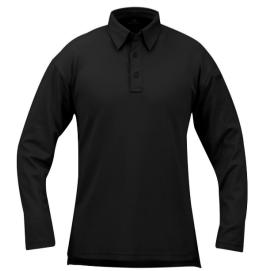

# **POLO SHIRTS**

- » 100% cotton knit or polyester/cotton blend
- » Fade, shrink and wrinkle-resistant, as well as soil and stain-resistant
- » Printing or embroidery are available
- » Anti-Moisture
- » Any Color available
- » Extended length for tucking in