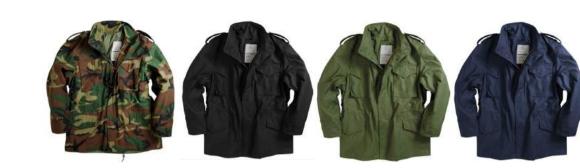

# **M65 JACKET**

The M-65 is the classic field coat. The M-65 was designed to be oversized, allowing soldiers to carry ammunition and all their gear.

- » Roll-up hood, waist draw-cords, and brass zipper with fasteners provide all weather protection
- » Bi-swing back for ease of movement
- » Velcro cuffs to cover gloves, keeping rain, sleet, and snow out of the jacket
- » Sateen fabric is stylish and wind, water, and tear resistant for extreme durability
- » M-65 liner sold separately for extra warmth