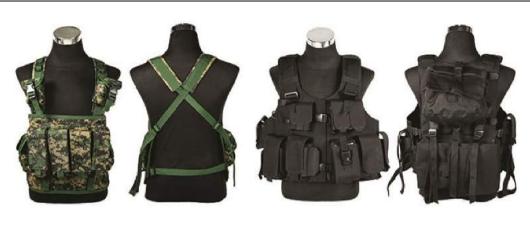

# Tactical vest, plate carrier, universal vest, ready for every tactical situation:

- » Durable fabrics: polyester, nylon, cordura are all available for every design
- » Best quality accessories: Velcro, MOLLE webbing, Buckle to ensure the using life of the vests
- » All colors and designs are available if you could provide sample.