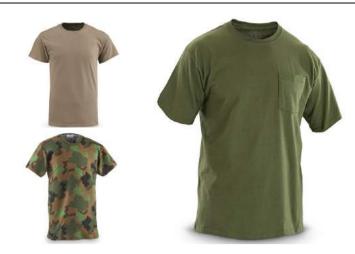

#### **T-SHIRTS**

- » 100% Cotton or CVC
- » Combed yarn, semi-combed yarn or carded yarn
- » High level colorfastness to light and perspiration
- » Rolled necks and sleeves
- » Anti-Moisture
- » Any color available
- » Embroidery available