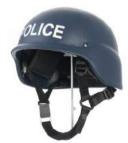

# **Protective Level:**

NIJ Standard – 0101.06 & NIJ 0106.01 Level IIIA and below

# Features:

Helmet shell adopts the advanced spraying process with whole sealing, which avoids the bonding gap affected by temperature and humidity, protects the helmet shell from flaking in collisions. It shows the advantages of waterproof, heat & fire and various chemical corrosion resistant, resistance to the infrared detection, etc. Light weight, superb ballistic performance and enhanced characteristics.