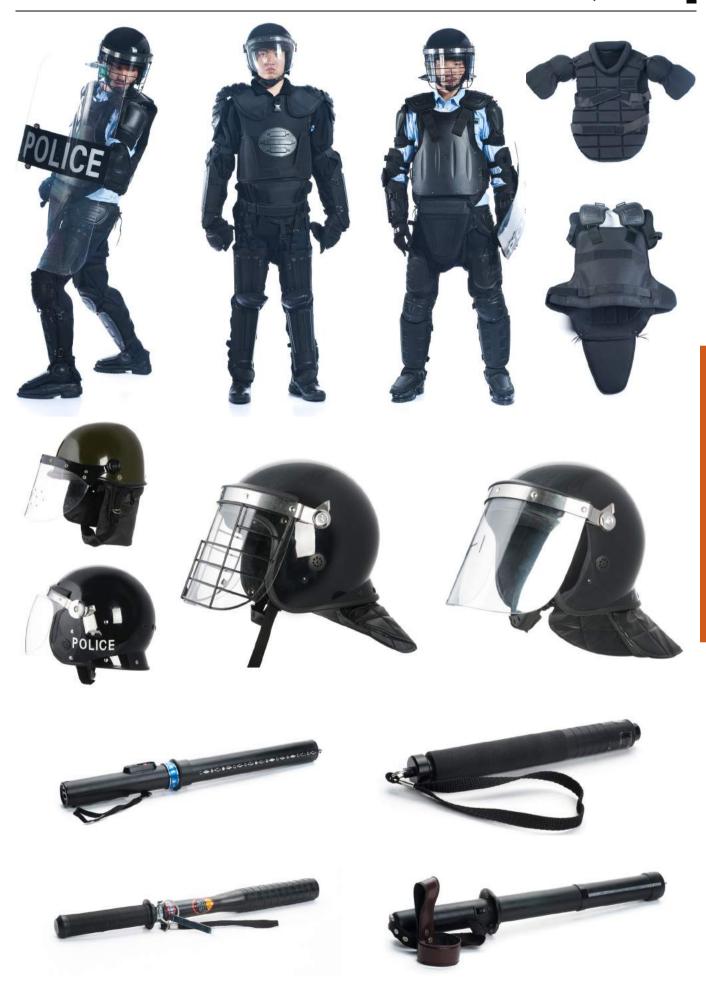

# 31 Camping Equipment

- 31 TENT
- 32 CAMPING EQUIPMENT
- 34 Headwear
- 35 Police Equipment
- 36 Accessories

# **Protective Level:**

NIJ Standard – 0101.06 & NIJ 0106.01 Level IIIA and below

# Features:

Helmet shell adopts the advanced spraying process with whole sealing, which avoids the bonding gap affected by temperature and humidity, protects the helmet shell from flaking in collisions. It shows the advantages of waterproof, heat & fire and various chemical corrosion resistant, resistance to the infrared detection, etc. Light weight, superb ballistic performance and enhanced characteristics.

# **BULLETPROOF VEST**

**DEEKON** Group provides a vast range of body armor which is designed to provide effective protection in high-risk situations. Our products are all NIJ tested to meet and exceed satisfaction standards. We take no chances when it comes to saving lives.

**DEEKON** offers a number of different protection levels, and configurations meeting customers price and weight targets. The bulletproof vests are available with stab and spike protection.

Ballistic Soft Armor Protection: NIJ IIIA Additional Protection Plates: NIJ Level III+

Out shell:

Material: Polyester, Nylon, Cordura Color: Black, Desert, Camouflage

Soft panel:

Material: UHWMPE, Dyneema, DuPont Kevlar

Aluminum + PE or Silicon Carbide + PE or PE or Kevlar or Steel Protective Level: NIJ III, NIJ IV(ICW and SA)