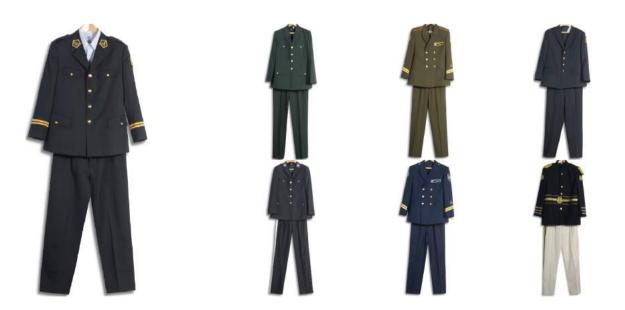

IFORMS FOR OIL WORKER



#### **T-SHIRTS**

- » 100% Cotton or CVC
- » Combed yarn, semi-combed yarn or carded yarn
- » High level colorfastness to light and perspiration
- » Rolled necks and sleeves
- » Anti-Moisture
- » Any color available
- » Embroidery available





# **POLO SHIRTS**

- » 100% cotton knit or polyester/cotton blend
- » Fade, shrink and wrinkle-resistant, as well as soil and stain-resistant
- » Printing or embroidery are available
- » Anti-Moisture
- » Any Color available
- » Extended length for tucking in





















#### **SUITS**

- » Professional Shirts and Suits manufacturer
- » Easy care and quick dry for shirts
- » More than 100 kinds of fabrics for choice
- » Different designs are available
- » Tailor service available



# **ARMY CEREMONIAL UNIFORM**



#### **SWEATER**

- » The sweater are mostly made of wool or acrylic or polyester blend
- » Weight according to the conditions of using
- » Any plain color or camouflage color is available
- » Padding in shoulder and elbows to increase life of using
- » Embroidery or stitching of logos

















# **RAINWEAR**

- » Rain coat, rain suit and poncho are all available by DEEKON
- » PVC or PU Coating to insure best waterproof performance
- » Colorfastness of washing is assured















# Professional tactical equipment manufacturer

- Long term experience in producing military, police and outdoor tactical equipment
- Professional R&D team to innovate better products
- OEM Service is available







PB001

PB002

PB003

PB004



PB005



PB006



PB007





PB008



PB009



PB01