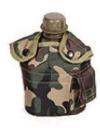

B018







PB079

PB077

PB078

PB080









# **HYDRATION CARRIER**





#### PV001

# Tactical vest, plate carrier, universal vest, ready for every tactical situation:

- » Durable fabrics: polyester, nylon, cordura are all available for every design
- » Best quality accessories: Velcro, MOLLE webbing, Buckle to ensure the using life of the vests
- » All colors and designs are available if you could provide sample.



PV002 PV003 PV004





PV008 PV009 PV010









PV019 PV020 PV021



PV022 PV023



PV024 PV025 PV026



PV027 PV028 PV029



PV030 PV031 PV032



PV033 PV034



PV035 PV036 PV037



PV038 PV039



PV040 PV041 PV042







































































































































































Camouflage netting

Ghillie Suit

# **■ SHOES & BOOTS**





Footwear



PS044





PS040

PS040

# **Protective Level:**

NIJ Standard – 0101.06 & NIJ 0106.01 Level IIIA and below















# Features:

Helmet shell adopts the advanced spraying process with whole sealing, which avoids the bonding gap affected by temperature and humidity, protects the helmet shell from flaking in collisions. It shows the advantages of waterproof, heat & fire and various chemical corrosion resistant, resistance to the infrared detection, etc. Light weight, superb ballistic performance and enhanced characteristics.











# **BULLETPROOF VEST**



**DEEKON** Group provides a vast range of body armor which is designed to provide effective protection in high-risk situations. Our products a