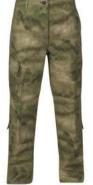

# **Army Combat Uniform (ACU)**

Use in a variety of environments, seasons, elevations, and light conditions.

» N/C, T/C, CVC ripstop fabric is fade, shrink and wrinkle resistant.

Fatigue 1 & 2

# Note:

We could make any color for the ACU, including all kind of camouflage: woodland, desert, digital, multi terrain, Tiger stripe, DPM, Splinter, etc.

ACU fabrics reach European standards and pass tests of colorfastness, tensile strength, breaking strength, shrinkage.

Following functions are available for BDU:

- 1.Flame retardant
- 2.Fire proof
- 3.Anti-infrared