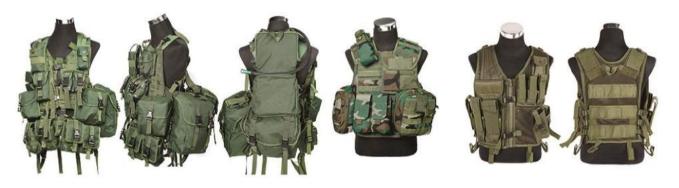

# Tactical vest, plate carrier, universal vest, ready for every tactical situation:

- » Durable fabrics: polyester, nylon, cordura are all available for every design
- » Best quality accessories: Velcro, MOLLE webbing, Buckle to ensure the using life of the vests
- » All colors and designs are available if you could provide sample.