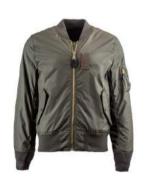

#### **MA-1 FLIGHT JACKET**

- » The MA-1 shell is 100% flight nylon with nylon lining and polyester fill.
- » Two snap-closure hand pockets along with zippered utility/pencil pocket on the sleeve with the "Remove Before Flight" ribbon keychain.
- » The flight jacket has a durable metal zipper with customized branding and logo.