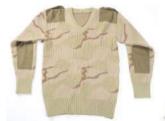

#### **SWEATER**

- » The sweater are mostly made of wool or acrylic or polyester blend
- » Weight according to the conditions of using
- » Any plain color or camouflage color is available
- » Padding in shoulder and elbows to increase life of using
- » Embroidery or stitching of logos