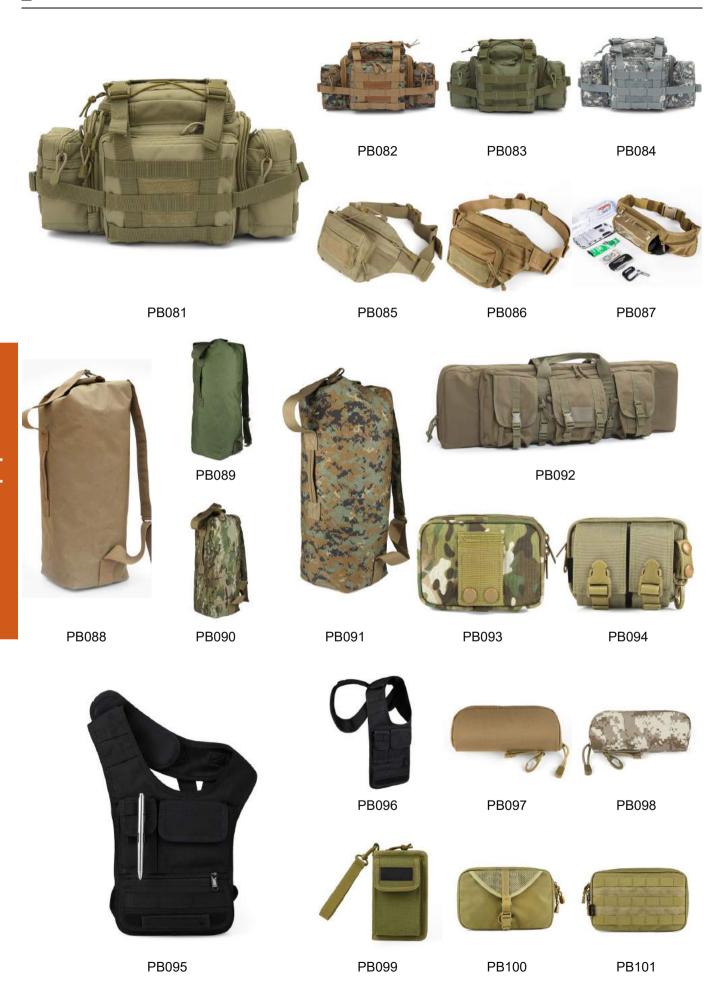

# 10 Tactical Equipment

- 10 BAG & BACKPACK
- 16 TACTICAL VEST
- 20 POUCH
- 23 BELT/PADS/SHOVELS/GHILLIE SUIT/CAMOUFLAGE NETTING