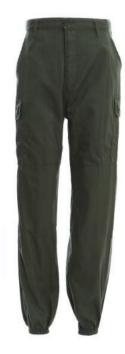

# **Battle Dress Uniform (BDU) PANT**

- » Durable, breathable Cotton, TC, CVC fabric
- » Reinforced knees and seat for extra care in high-wear areas
- » 2 front slash, 2 rear and 2 cargo pockets with button flaps keep mission essentials handy
- » Side waist adjusters for a more personalized fit
- » Mission-ready 3-color desert Camouflage