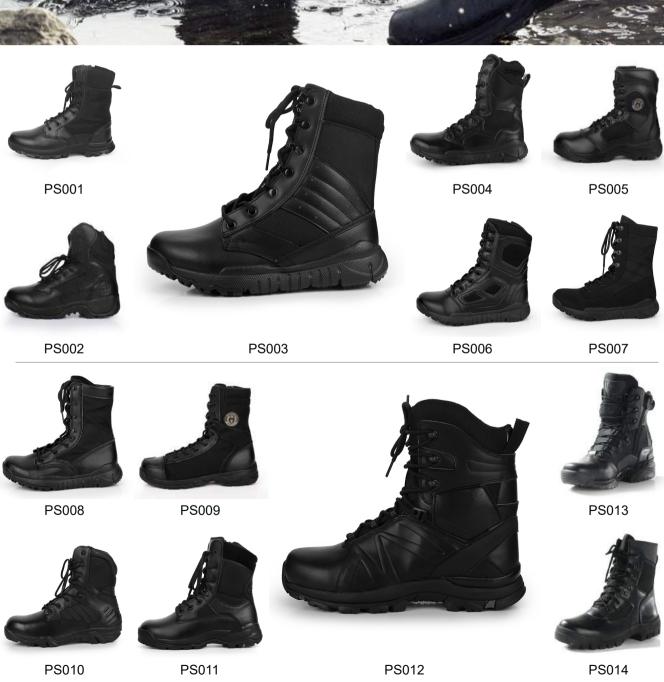

#### PV001

# Tactical vest, plate carrier, universal vest, ready for every tactical situation:

- » Durable fabrics: polyester, nylon, cordura are all available for every design
- » Best quality accessories: Velcro, MOLLE webbing, Buckle to ensure the using life of the vests
- » All colors and designs are available if you could provide sample.



PV002 PV003 PV004





PV008 PV009 PV010









PV019 PV020 PV021



PV022 PV023



PV024 PV025 PV026



PV027 PV028 PV029



PV030 PV031 PV032



PV033 PV034



PV035 PV036 PV037



PV038 PV039



PV040 PV041 PV042







































































































































































Camouflage netting

Ghillie Suit

# **■ SHOES & BOOTS**





Footwear



PS044





PS040

PS040

# **Protective Level:**

NIJ Standard – 0101.06 & NIJ 0106.01 Level IIIA and below















# Features:

Helmet shell adopts the advanced spraying process with whole sealing, which avoids the bonding gap affected by temperature and humidity, protects the helmet shell from flaking in collisions. It shows the advantages of waterproof, heat & fire and various chemical corrosion resistant, resistance to the infrared detection, etc. Light weight, superb ballistic performance and enhanced characteristics.











# **BULLETPROOF VEST**



**DEEKON** Group provides a vast range of body armor which is designed to provide effective protection in high-risk situations. Our products are all NIJ tested to meet and exceed satisfaction standards. We take no