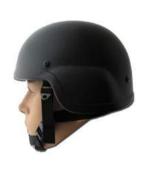

# **Protective Level:**

NIJ Standard – 0101.06 & NIJ 0106.01 Level IIIA and below

# Features:

Helmet shell adopts the advanced spraying process with whole sealing, which avoids the bonding gap affected by temperature and humidity, protects the helmet shell from flaking in collisions. It shows the advantages of waterproof, heat & fire and various chemical corrosion resistant, resistance to the infrared detection, etc. Light weight, superb ballistic performance and enhanced characteristics.