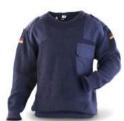

#### **SWEATER**

- » The sweater are mostly made of wool or acrylic or polyester blend
- » Weight according to the conditions of using
- » Any plain color or camouflage color is available
- » Padding in shoulder and elbows to increase life of using
- » Embroidery or stitching of logos