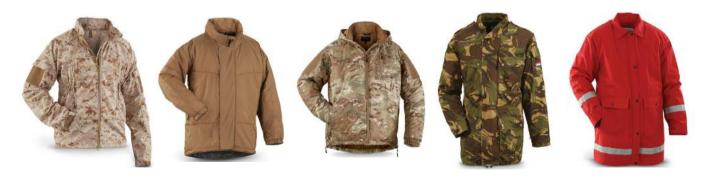

# **M65 JACKET**

The M-65 is the classic field coat. The M-65 was designed to be oversized, allowing soldiers to carry ammunition and all their gear.

- » Roll-up hood, waist draw-cords, and brass zipper with fasteners provide all weather protection
- » Bi-swing back for ease of movement
- » Velcro cuffs to cover gloves, keeping rain, sleet, and snow out of the jacket
- » Sateen fabric is stylish and wind, water, and tear resistant for extreme durability
- » M-65 liner sold separately for extra warmth

# **PARKA**

Excellent weatherproof performance, including waterproof, windproof. Customized design with most durable materials and best workmanship.