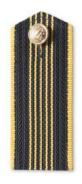

or which is designed to provide effective protection in high-risk situations. Our products are all NIJ tested to meet and exceed satisfaction standards. We take no chances when it comes to saving lives.

**DEEKON** offers a number of different protection levels, and configurations meeting customers price and weight targets. The bulletproof vests are available with stab and spike protection.

Ballistic Soft Armor Protection: NIJ IIIA Additional Protection Plates: NIJ Level III+

Out shell:

Material: Polyester, Nylon, Cordura Color: Black, Desert, Camouflage

Soft panel:

Material: UHWMPE, Dyneema, DuPont Kevlar









Aluminum + PE or Silicon Carbide + PE or PE or Kevlar or Steel Protective Level: NIJ III, NIJ IV(ICW and SA)