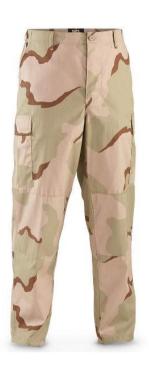

# **Battle Dress Uniform (BDU) PANT**

- » Durable, breathable Cotton, TC, CVC fabric
- » Reinforced knees and seat for extra care in high-wear areas
- » 2 front slash, 2 rear and 2 cargo pockets with button flaps keep mission essentials handy
- » Side waist adjusters for a more personalized fit
- » Mission-ready 3-color desert Camouflage