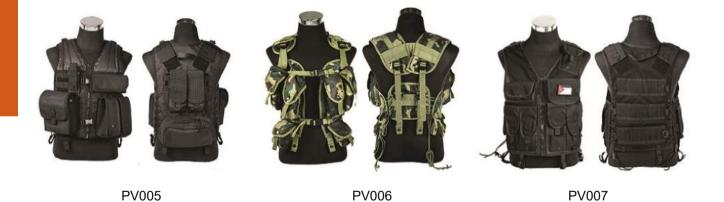

# Tactical vest, plate carrier, universal vest, ready for every tactical situation:

- » Durable fabrics: polyester, nylon, cordura are all available for every design
- » Best quality accessories: Velcro, MOLLE webbing, Buckle to ensure the using life of the vests
- » All colors and designs are available if you could provide sample.

PV002 PV003 PV004

PV008 PV009 PV010

PV019 PV020 PV021

PV022 PV023

PV024 PV025 PV026

PV027 PV028 PV029

PV030 PV031 PV032

PV033 PV034