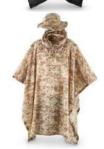

# **RAINWEAR**

- » Rain coat, rain suit and poncho are all available by DEEKON
- » PVC or PU Coating to insure best waterproof performance
- » Colorfastness of washing is assured