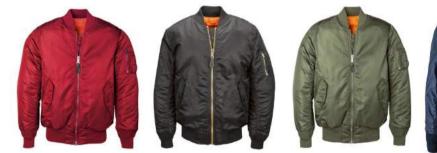

#### **MA-1 FLIGHT JACKET**

- » The MA-1 shell is 100% flight nylon with nylon lining and polyester fill.
- » Two snap-closure hand pockets along with zippered utility/pencil pocket on the sleeve with the "Remove Before Flight" ribbon keychain.
- » The flight jacket has a durable metal zipper with customized branding and logo.