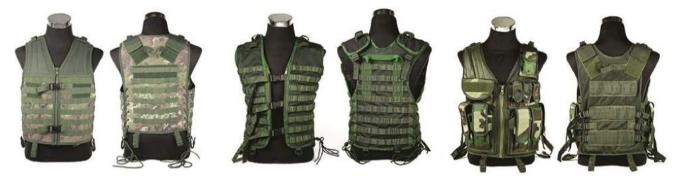

# Tactical vest, plate carrier, universal vest, ready for every tactical situation:

- » Durable fabrics: polyester, nylon, cordura are all available for every design
- » Best quality accessories: Velcro, MOLLE webbing, Buckle to ensure the using life of the vests
- » All colors and designs are available if you could provide sample.