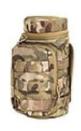

PB018







PB079

PB077

PB078

PB080









# **HYDRATION CARRIER**





#### PV001

# Tactical vest, plate carrier, universal vest, ready for every tactical situation:

- » Durable fabrics: polyester, nylon, cordura are all available for every design
- » Best quality accessories: Velcro, MOLLE webbing, Buckle to ensure the using life of the vests
- » All colors and designs are available if you could provide sample.



PV002 PV003 PV004





PV008 PV009 PV010









PV019 PV020 PV021



PV022 PV023



PV024 PV025 PV026



PV027 PV028 PV029



PV030 PV031 PV032



PV033 PV034



PV035 PV036 PV037



PV038 PV039



PV040 PV041 PV042







































































































































































Camouflage netting

Ghillie Suit

# **■ SHOES & BOOTS**





Footwear



PS044





PS040

PS040

# **Protective Level:**

NIJ Standard – 0101.06 & NIJ 0106.01 Level IIIA and below















# Features:

Helmet shell adopts the advanced spraying process with whole sealing, which avoids the bonding gap affected by temperature and humidity, protects the helmet shell from flaking in collisions. It shows the advantages of waterproof, heat & fire and various chemical corrosion resistant, resistance to the infrared detection, etc. Light weight, superb ballistic performance and enhanced characteristics.











# **BULLETPROOF VEST**



**DEEKON** Group provides a vast range of body armor which is designed to provide effective protection in high-risk situations. Our products