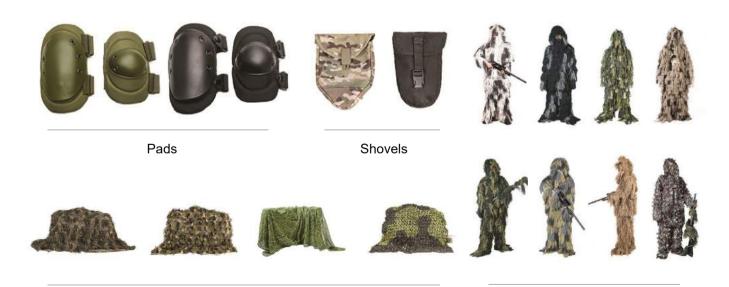

PV035 PV036 PV037

PV038 PV039

PV040 PV041 PV042

Camouflage netting

Ghillie Suit