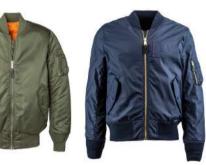

#### **MA-1 FLIGHT JACKET**

- » The MA-1 shell is 100% flight nylon with nylon lining and polyester fill.
- » Two snap-closure hand pockets along with zippered utility/pencil pocket on the sleeve with the "Remove Before Flight" ribbon keychain.
- » The flight jacket has a durable metal zipper with customized branding and logo.