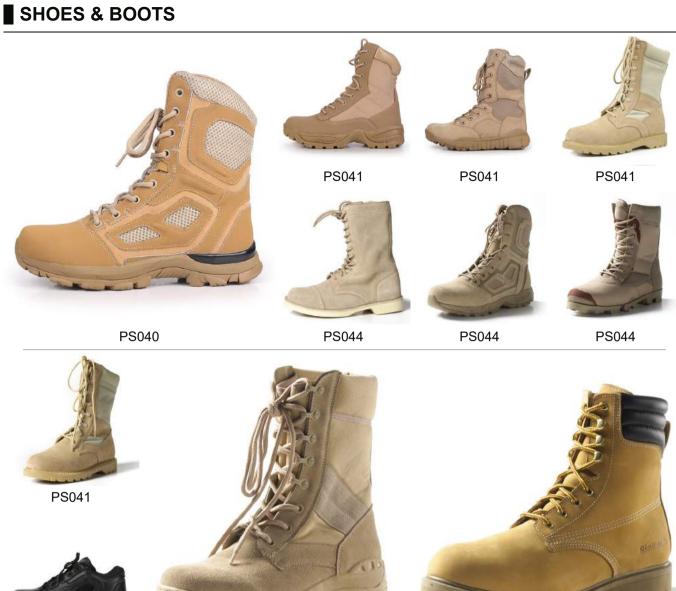

actical vest, plate carrier, universal vest, ready for every tactical situation:

- » Durable fabrics: polyester, nylon, cordura are all available for every design
- » Best quality accessories: Velcro, MOLLE webbing, Buckle to ensure the using life of the vests
- » All colors and designs are available if you could provide sample.



PV002 PV003 PV004





PV008 PV009 PV010









PV019 PV020 PV021



PV022 PV023



PV024 PV025 PV026



PV027 PV028 PV029



PV030 PV031 PV032



PV033 PV034



PV035 PV036 PV037



PV038 PV039



PV040 PV041 PV042







































































































































































Camouflage netting

Ghillie Suit

# **■ SHOES & BOOTS**





Footwear



PS044





PS040

PS040

# **Protective Level:**

NIJ Standard – 0101.06 & NIJ 0106.01 Level IIIA and below















# Features:

Helmet shell adopts the advanced spraying process with whole sealing, which avoids the bonding gap affected by temperature and humidity, protects the helmet shell from flaking in collisions. It shows the advantages of waterproof, heat & fire and various chemical corrosion resistant, resistance to the infrared detection, etc. Light weight, superb ballistic performance and enhanced characteristics.











# **BULLETPROOF VEST**



**DEEKON** Group provides a vast range of body armor which is designed to provide effective protection in high-risk situations. Our products are all NIJ tested to meet and exceed satisfaction standards. We take no chances when it come