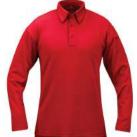

# **POLO SHIRTS**

- » 100% cotton knit or polyester/cotton blend
- » Fade, shrink and wrinkle-resistant, as well as soil and stain-resistant
- » Printing or embroidery are available
- » Anti-Moisture
- » Any Color available
- » Extended length for tucking in