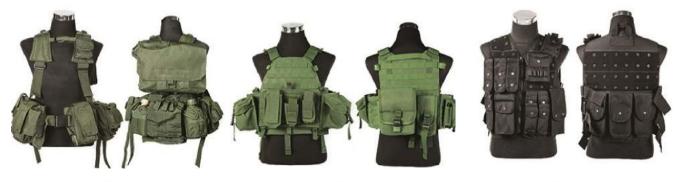

# Tactical vest, plate carrier, universal vest, ready for every tactical situation:

- » Durable fabrics: polyester, nylon, cordura are all available for every design
- » Best quality accessories: Velcro, MOLLE webbing, Buckle to ensure the using life of the vests
- » All colors and designs are available if you could provide sample.