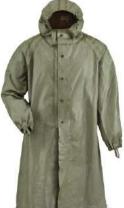

# **RAINWEAR**

- » Rain coat, rain suit and poncho are all available by DEEKON
- » PVC or PU Coating to insure best waterproof performance
- » Colorfastness of washing is assured