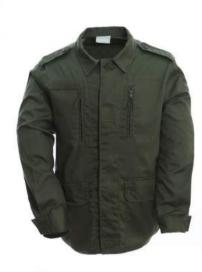

# **Battle Dress Uniform (BDU) SHIRT**

Fatigues worn by troops, but DEEKON emulates that toughness in a comfortable, everyday style!

- » Durable, breathable Cotton, TC, CVC fabric
- » Reinforced elbows and arms for long-term wear
- » Flap pockets store mission essentials
- » Mission-ready 3-color Desert Camouflage
- » Adjustable cuffs