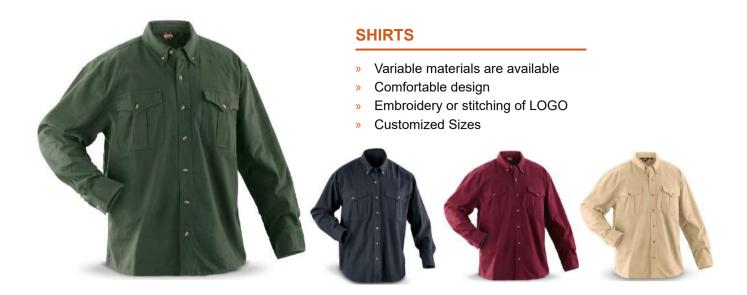

#### **T-SHIRTS**

- » 100% Cotton or CVC
- » Combed yarn, semi-combed yarn or carded yarn
- » High level colorfastness to light and perspiration
- » Rolled necks and sleeves
- » Anti-Moisture
- » Any color available
- » Embroidery available