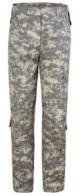

# **Army Combat Uniform (ACU)**

Use in a variety of environments, seasons, elevations, and light conditions.

» N/C, T/C, CVC ripstop fabric is fade, shrink and wrinkle resistant.

Fatigue 1 & 2

# Note:

We could make any color for the ACU, including all kind of camouflage: woodland, desert, digital, multi terrain, Tiger stripe, DPM, Splinter, etc.

ACU fabrics reach European standards and pass tests of colorfastness, tensile strength, breaking strength, shrinkage.

Following functions are available for BDU:

- 1.Flame retardant
- 2.Fire proof
- 3.Anti-infrared