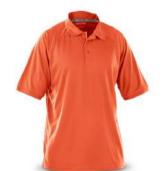

# **POLO SHIRTS**

- » 100% cotton knit or polyester/cotton blend
- » Fade, shrink and wrinkle-resistant, as well as soil and stain-resistant
- » Printing or embroidery are available
- » Anti-Moisture
- » Any Color available
- » Extended length for tucking in