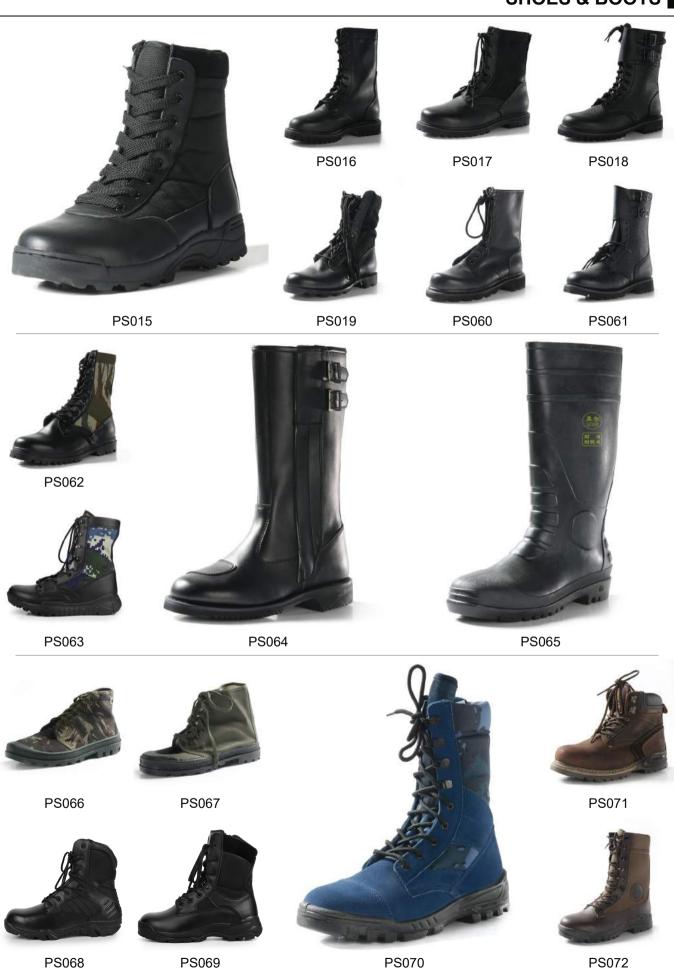

V001

# Tactical vest, plate carrier, universal vest, ready for every tactical situation:

- » Durable fabrics: polyester, nylon, cordura are all available for every design
- » Best quality accessories: Velcro, MOLLE webbing, Buckle to ensure the using life of the vests
- » All colors and designs are available if you could provide sample.



PV002 PV003 PV004





PV008 PV009 PV010









PV019 PV020 PV021



PV022 PV023



PV024 PV025 PV026



PV027 PV028 PV029



PV030 PV031 PV032



PV033 PV034



PV035 PV036 PV037



PV038 PV039



PV040 PV041 PV042







































































































































































Camouflage netting

Ghillie Suit

# **■ SHOES & BOOTS**





Footwear



PS044





PS040

PS040

# **Protective Level:**

NIJ Standard – 0101.06 & NIJ 0106.01 Level IIIA and below















# Features:

Helmet shell adopts the advanced spraying process with whole sealing, which avoids the bonding gap affected by temperature and humidity, protects the helmet shell from flaking in collisions. It shows the advantages of waterproof, heat & fire and various chemical corrosion resistant, resistance to the infrared detection, etc. Light weight, superb ballistic performance and enhanced characteristics.











# **BULLETPROOF VEST**



**DEEKON** Group provides a vast range of body armor which is designed to provide effective protection in high-risk situations. Our products are all NIJ tested to meet and exceed satisfaction standards. We take no chances whe